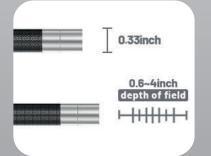

#### **Probe Options:**

Probe Diameter 8.5mm Semi Rigid Elastic meter tube 8pcs LEDs

Or

Probe Diameter 6.2mm with exible probe, 6pcs LEDs

FOV 80° 3000mAh Lithium Battery 4 hours Operating Time

Built in 32 GB SD Card Memory Card IP67 Water Proof Cable

### 2 Way Articulating Borescope

| Features:                               |                                 |          |
|-----------------------------------------|---------------------------------|----------|
| 2 Way Articulation                      |                                 |          |
| LED 3 Level Brightness Adjustment off   |                                 |          |
| Toggle Control For Articulation         |                                 |          |
| One Touch Button For Photo & Video      |                                 |          |
| Rechargeable Battery, 3 Hours Operation |                                 |          |
| Probe:                                  |                                 |          |
| Diameter                                | 6.2mm                           | 8.5mm    |
| Length                                  | 1.55m                           |          |
| Туре                                    | Semi Rigid Flexible Metal Probe |          |
| FOV                                     | 80°                             |          |
| DOF                                     | 15mm to 100 mm                  |          |
| LED's                                   | 4                               | 8        |
| Sensor                                  | 1/9 CMOS                        | 1/5 CMOS |
| Articulation                            | 210° Maximum                    |          |
| Waterproof                              | Yes                             |          |
| Operating Temperature                   | 70°C                            |          |
| Controller                              |                                 |          |
| Display                                 | 5 inch Color IPS Display        |          |
| LED Adjustment                          | Yes, 3 Steps + Off              |          |
| Articulation control                    | Yes                             |          |
| Memory                                  | 32 GB SD Card                   |          |
| WIFI                                    | Yes                             |          |
| Power Supply                            | 3000mAh Lithium Polymer Battery |          |
| Operating Time                          | 3.5 Hours                       |          |
| 01                                      | 0                               |          |