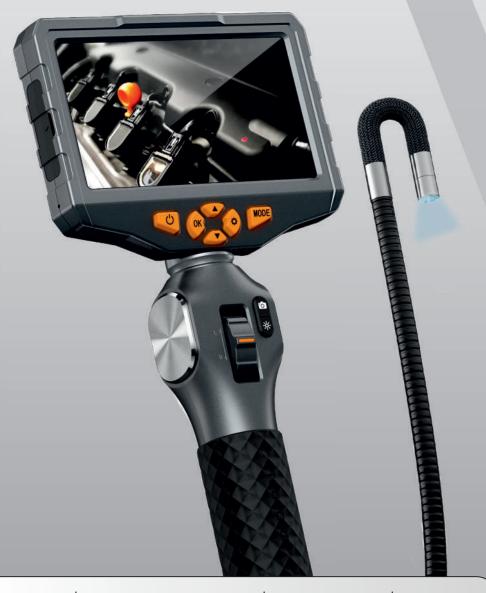

#### 2 Way Articulating Borescope

Articulating borescope for technicians for inspecting narrow spaces with bends, such as engines, chambers, cylinders etc. Equipped with two-way 180°steering, to inspect in small spaces. Vivid clear video and pictures View - on screen, save or transmit to a mobile device.

5 inch Color Screen 854 X 480 Pixel Resolution

#### **Probe Options:**

Probe Diameter 8.5mm Semi Rigid Elastic meter tube 8pcs LEDs

Or

Probe Diameter 6.2mm with exible probe, 6pcs LEDs

FOV 80° 3000mAh Lithium Battery 4 hours Operating Time

Built in 32 GB SD Card Memory Card IP67 Water Proof Cable

### 2 Way Articulating Borescope