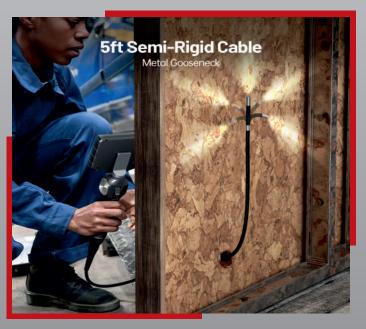

#### **Probe Options:**

Probe Diameter 8.5mm Semi Rigid Elastic meter tube 8pcs LEDs

Or

Probe Diameter 6.2mm with exible probe, 6pcs LEDs

FOV 80° 3000mAh Lithium Battery 4 hours Operating Time

Built in 32 GB SD Card Memory Card IP67 Water Proof Cable

### 2 Way Articulating Borescope

| Features:                               |                                 |          |
|-----------------------------------------|---------------------------------|----------|
| 2 Way Articulation                      |                                 |          |
| LED 3 Level Brightness Adjustment off   |                                 |          |
| Toggle Control For Articulation         |                                 |          |
| One Touch Button For Photo & Video      |                                 |          |
| Rechargeable Battery, 3 Hours Operation |                                 |          |
| Probe:                                  |                                 |          |
| Diameter                                | 6.2mm                           | 8.5mm    |
| Length                                  | 1.55m                           |          |
| Туре                                    | Semi Rigid Flexible Metal Probe |          |
| FOV                                     | 80°                             |          |
| DOF                                     | 15mm to 100 mm                  |          |
| LED's                                   | 4                               | 8        |
| Sensor                                  | 1/9 CMOS                        | 1/5 CMOS |
| Articulation                            | 210° Maximum                    |          |
| Waterproof                              | Yes                             |          |
| Operating Temperature                   | 70°C                            |          |
| Controller                              |                                 |          |
| Display                                 | 5 inch Color IPS Display        |          |
| LED Adjustment                          | Yes, 3 Steps + Off              |          |
| Articulation control                    | Yes                             |          |
| Memory                                  | 32 GB SD Card                   |          |
| WIFI                                    | Yes                             |          |
| Power Supply                            | 3000mAh Lithium Polymer Battery |          |
| Operating Time                          | 3.5 Hours                       |          |
| 01                                      | 0                               |          |