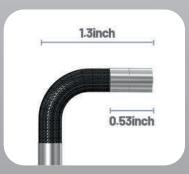

#### **Probe Options:**

Probe Diameter 8.5mm Semi Rigid Elastic meter tube 8pcs LEDs

Or

Probe Diameter 6.2mm with exible probe, 6pcs LEDs

FOV 80° 3000mAh Lithium Battery 4 hours Operating Time

Built in 32 GB SD Card Memory Card IP67 Water Proof Cable

### 2 Way Articulating Borescope

| Features:                               |                                 |          |
|-----------------------------------------|---------------------------------|----------|
| 2 Way Articulation                      |                                 |          |
| LED 3 Level Brightness Adjustment off   |                                 |          |
| Toggle Control For Articulation         |                                 |          |
| One Touch Button For Photo & Video      |                                 |          |
| Rechargeable Battery, 3 Hours Operation |                                 |          |
| Probe:                                  |                                 |          |
| Diameter                                | 6.2mm                           | 8.5mm    |
| Length                                  | 1.55m                           |          |
| Туре                                    | Semi Rigid Flexible Metal Probe |          |
| FOV                                     | 80°                             |          |
| DOF                                     | 15mm to 100 mm                  |          |
| LED's                                   | 4                               | 8        |
| Sensor                                  | 1/9 CMOS                        | 1/5 CMOS |
| Articulation                            | 210° Maximum                    |          |
| Waterproof                              | Yes                             |          |
| Operating Temperature                   | 70°C                            |          |
| Controller                              |                                 |          |
| Display                                 | 5 inch Color IPS Display        |          |
| LED Adjustment                          | Yes, 3 Steps + Off              |          |
| Articulation control                    | Yes                             |          |
| Memory                                  | 32 GB SD Card                   |          |
| WIFI                                    | Yes                             |          |
| Power Supply                            | 3000mAh Lithium Polymer Battery |          |
| Operating Time                          | 3.5 Hours                       |          |
| 01                                      | 0                               |          |