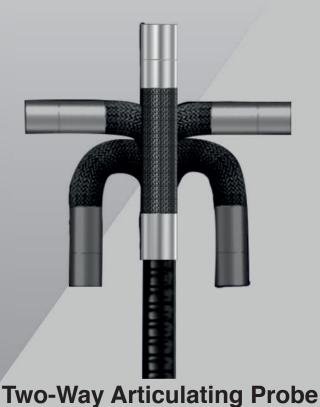

#### 2 Way Articulating Borescope

Articulating borescope for technicians for inspecting narrow spaces with bends, such as engines, chambers, cylinders etc. Equipped with two-way 180°steering, to inspect in small spaces. Vivid clear video and pictures View - on screen, save or transmit to a mobile device.

### 2 Way Articulating Borescope

| Features:                               |                                 |          |
|-----------------------------------------|---------------------------------|----------|
| 2 Way Articulation                      |                                 |          |
| LED 3 Level Brightness Adjustment off   |                                 |          |
| Toggle Control For Articulation         |                                 |          |
| One Touch Button For Photo & Video      |                                 |          |
| Rechargeable Battery, 3 Hours Operation |                                 |          |
| Probe:                                  |                                 |          |
| Diameter                                | 6.2mm                           | 8.5mm    |
| Length                                  | 1.55m                           |          |
| Туре                                    | Semi Rigid Flexible Metal Probe |          |
| FOV                                     | 80°                             |          |
| DOF                                     | 15mm to 100 mm                  |          |
| LED's                                   | 4                               | 8        |
| Sensor                                  | 1/9 CMOS                        | 1/5 CMOS |
| Articulation                            | 210° Maximum                    |          |
| Waterproof                              | Yes                             |          |
| Operating Temperature                   | 70°C                            |          |
| Controller                              |                                 |          |
| Display                                 | 5 inch Color IPS Display        |          |
| LED Adjustment                          | Yes, 3 Steps + Off              |          |
| Articulation control                    | Yes                             |          |
| Memory                                  | 32 GB SD Card                   |          |
| WIFI                                    | Yes                             |          |
| Power Supply                            | 3000mAh Lithium Polymer Battery |          |
| Operating Time                          | 3.5 Hours                       |          |
| 01                                      | 0                               |          |