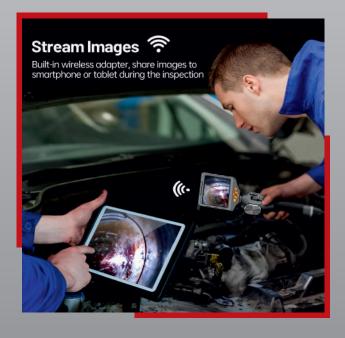

#### 2 Way Articulating Borescope

Articulating borescope for technicians for inspecting narrow spaces with bends, such as engines, chambers, cylinders etc. Equipped with two-way 180°steering, to inspect in small spaces. Vivid clear video and pictures View - on screen, save or transmit to a mobile device.

## STANONE®

Captured Image (1920x1080 JPG)

Captured Video with Audio (1280x720 MOV)

Super Wide Angle Of View .No Blind Spot 70° C Temperature Rated