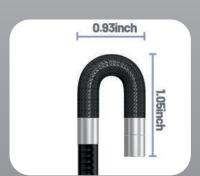

#### **Probe Options:**

Probe Diameter 8.5mm Semi Rigid Elastic meter tube 8pcs LEDs

Or

Probe Diameter 6.2mm with exible probe, 6pcs LEDs

FOV 80° 3000mAh Lithium Battery 4 hours Operating Time

Built in 32 GB SD Card Memory Card IP67 Water Proof Cable

### 2 Way Articulating Borescope

| Features:                               |                                 |          |
|-----------------------------------------|---------------------------------|----------|
| 2 Way Articulation                      |                                 |          |
| LED 3 Level Brightness Adjustment off   |                                 |          |
| Toggle Control For Articulation         |                                 |          |
| One Touch Button For Photo & Video      |                                 |          |
| Rechargeable Battery, 3 Hours Operation |                                 |          |
| Probe:                                  |                                 |          |
| Diameter                                | 6.2mm                           | 8.5mm    |
| Length                                  | 1.55m                           |          |
| Туре                                    | Semi Rigid Flexible Metal Probe |          |
| FOV                                     | 80°                             |          |
| DOF                                     | 15mm to 100 mm                  |          |
| LED's                                   | 4                               | 8        |
| Sensor                                  | 1/9 CMOS                        | 1/5 CMOS |
| Articulation                            | 210° Maximum                    |          |
| Waterproof                              | Yes                             |          |
| Operating Temperature                   | 70°C                            |          |
| Controller                              |                                 |          |
| Display                                 | 5 inch Color IPS Display        |          |
| LED Adjustment                          | Yes, 3 Steps + Off              |          |
| Articulation control                    | Yes                             |          |
| Memory                                  | 32 GB SD Card                   |          |
| WIFI                                    | Yes                             |          |
| Power Supply                            | 3000mAh Lithium Polymer Battery |          |
| Operating Time                          | 3.5 Hours                       |          |
| 01                                      | 0                               |          |