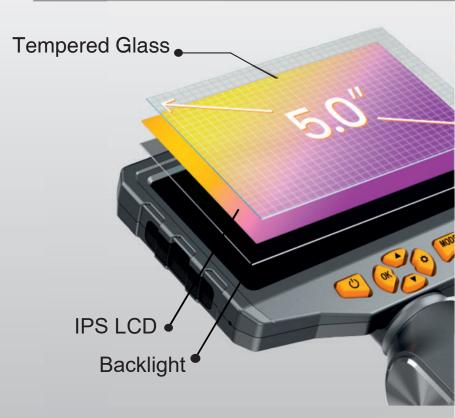

5 inch Color Screen 854 X 480 Pixel Resolution

### 2 Way Articulating Borescope

| Features:                               |                                 |          |
|-----------------------------------------|---------------------------------|----------|
| 2 Way Articulation                      |                                 |          |
| LED 3 Level Brightness Adjustment off   |                                 |          |
| Toggle Control For Articulation         |                                 |          |
| One Touch Button For Photo & Video      |                                 |          |
| Rechargeable Battery, 3 Hours Operation |                                 |          |
| Probe:                                  |                                 |          |
| Diameter                                | 6.2mm                           | 8.5mm    |
| Length                                  | 1.55m                           |          |
| Туре                                    | Semi Rigid Flexible Metal Probe |          |
| FOV                                     | 80°                             |          |
| DOF                                     | 15mm to 100 mm                  |          |
| LED's                                   | 4                               | 8        |
| Sensor                                  | 1/9 CMOS                        | 1/5 CMOS |
| Articulation                            | 210° Maximum                    |          |
| Waterproof                              | Yes                             |          |
| Operating Temperature                   | 70°C                            |          |
| Controller                              |                                 |          |
| Display                                 | 5 inch Color IPS Display        |          |
| LED Adjustment                          | Yes, 3 Steps + Off              |          |
| Articulation control                    | Yes                             |          |
| Memory                                  | 32 GB SD Card                   |          |
| WIFI                                    | Yes                             |          |
| Power Supply                            | 3000mAh Lithium Polymer Battery |          |
| Operating Time                          | 3.5 Hours                       |          |
| 01                                      | 0                               |          |