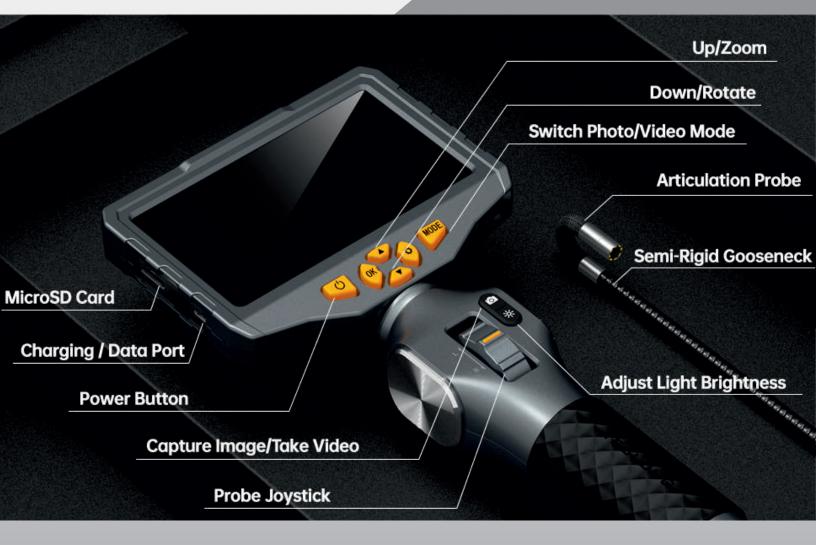

#### 2 Way Articulating Borescope

Articulating borescope for technicians for inspecting narrow spaces with bends, such as engines, chambers, cylinders etc. Equipped with two-way 180°steering, to inspect in small spaces. Vivid clear video and pictures View - on screen, save or transmit to a mobile device.

#### **Probe Options:**

Probe Diameter 8.5mm Semi Rigid Elastic meter tube 8pcs LEDs

Or

Probe Diameter 6.2mm with exible probe, 6pcs LEDs

FOV 80° 3000mAh Lithium Battery 4 hours Operating Time

Built in 32 GB SD Card Memory Card IP67 Water Proof Cable

### 2 Way Articulating Borescope

| Features:                               |                                 |          |
|-----------------------------------------|---------------------------------|----------|
| 2 Way Articulation                      |                                 |          |
| LED 3 Level Brightness Adjustment off   |                                 |          |
| Toggle Control For Articulation         |                                 |          |
| One Touch Button For Photo & Video      |                                 |          |
| Rechargeable Battery, 3 Hours Operation |                                 |          |
| Probe:                                  |                                 |          |
| Diameter                                | 6.2mm                           | 8.5mm    |
| Length                                  | 1.55m                           |          |
| Туре                                    | Semi Rigid Flexible Metal Probe |          |
| FOV                                     | 80°                             |          |
| DOF                                     | 15mm to 100 mm                  |          |
| LED's                                   | 4                               | 8        |
| Sensor                                  | 1/9 CMOS                        | 1/5 CMOS |
| Articulation                            | 210° Maximum                    |          |
| Waterproof                              | Yes                             |          |
| Operating Temperature                   | 70°C                            |          |
| Controller                              |                                 |          |
| Display                                 | 5 inch Color IPS Display        |          |
| LED Adjustment                          | Yes, 3 Steps + Off              |          |
| Articulation control                    | Yes                             |          |
| Memory                                  | 32 GB SD Card                   |          |
| WIFI                                    | Yes                             |          |
| Power Supply                            | 3000mAh Lithium Polymer Battery |          |
| Operating Time                          | 3.5 Hours                       |          |
| 01                                      | 0                               |          |