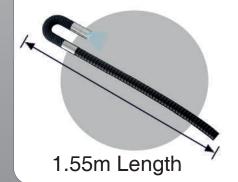

### 2 Way Articulating Borescope

| Features:                               |                                 |          |
|-----------------------------------------|---------------------------------|----------|
| 2 Way Articulation                      |                                 |          |
| LED 3 Level Brightness Adjustment off   |                                 |          |
| Toggle Control For Articulation         |                                 |          |
| One Touch Button For Photo & Video      |                                 |          |
| Rechargeable Battery, 3 Hours Operation |                                 |          |
| Probe:                                  |                                 |          |
| Diameter                                | 6.2mm                           | 8.5mm    |
| Length                                  | 1.55m                           |          |
| Туре                                    | Semi Rigid Flexible Metal Probe |          |
| FOV                                     | 80°                             |          |
| DOF                                     | 15mm to 100 mm                  |          |
| LED's                                   | 4                               | 8        |
| Sensor                                  | 1/9 CMOS                        | 1/5 CMOS |
| Articulation                            | 210° Maximum                    |          |
| Waterproof                              | Yes                             |          |
| Operating Temperature                   | 70°C                            |          |
| Controller                              |                                 |          |
| Display                                 | 5 inch Color IPS Display        |          |
| LED Adjustment                          | Yes, 3 Steps + Off              |          |
| Articulation control                    | Yes                             |          |
| Memory                                  | 32 GB SD Card                   |          |
| WIFI                                    | Yes                             |          |
| Power Supply                            | 3000mAh Lithium Polymer Battery |          |
| Operating Time                          | 3.5 Hours                       |          |
| 01                                      | 0                               |          |