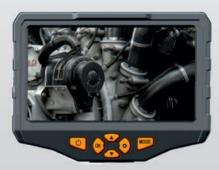

## STANONE®

Captured Image (1920x1080 JPG)

Captured Video with Audio (1280x720 MOV)

Super Wide Angle Of View .No Blind Spot 70° C Temperature Rated