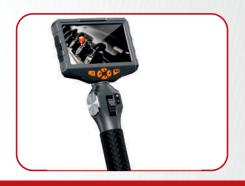

#### 2 Way Articulating Borescope

Articulating borescope for technicians for inspecting narrow spaces with bends, such as engines, chambers, cylinders etc. Equipped with two-way 180°steering, to inspect in small spaces. Vivid clear video and pictures View - on screen, save or transmit to a mobile device.

5 inch Color Screen 854 X 480 Pixel Resolution